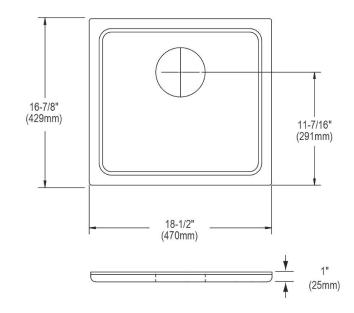

## PRODUCT SPECIFICATIONS

Elkay Hardwood 18-1/2" x 16-7/8" x 1" Cutting Board. Overall dimensions are 18-1/2" x 16-7/8" x 1". Made of Solid Maple (Hardwood).

Custom designed cutting boards are:

- Designed to securely lock into your sink or countertop opening providing confidence the board will not shift around during use.
- Manufactured from the finest hardwoods grown in a sustainable manner
- Properly sized according to your sink bowl, and built to provide years of daily use.

Cutting board is neither dishwasher nor microwave safe. Since most are designed to sit on the flange of the sink, they are not recommended for undermount sinks that have less than a 1/2" reveal.

| Material:          | Solid Maple (Hardwood)                |
|--------------------|---------------------------------------|
| Dimensions:        | 18-1/2" x 16-7/8" x 1"                |
| Fits Bowl Size(s): | Fits zero radius bowl size: 19" x 16" |