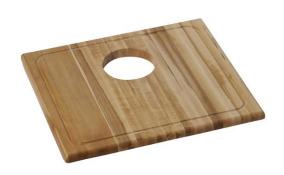

## PRODUCT SPECIFICATIONS

Elkay Hardwood 18-1/2" x 16-7/8" x 1" Cutting Board. Overall dimensions are 18-1/2" x 16-7/8" x 1". Made of Solid Maple (Hardwood).

Custom designed cutting boards are:

- Designed to securely lock into your sink or countertop opening providing confidence the board will not shift around during use.
- Manufactured from the finest hardwoods grown in a sustainable manner
- Properly sized according to your sink bowl, and built to provide years of daily use.

Cutting board is neither dishwasher nor microwave safe. Since most are designed to sit on the flange of the sink, they are not recommended for undermount sinks that have less than a 1/2" reveal.

| Material:          | Solid Maple (Hardwood)                |
|--------------------|---------------------------------------|
| Dimensions:        | 18-1/2" x 16-7/8" x 1"                |
| Fits Bowl Size(s): | Fits zero radius bowl size: 19" x 16" |