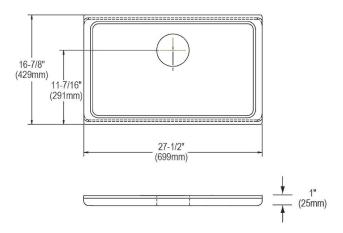

## **PRODUCT SPECIFICATIONS**

Elkay Hardwood 27-1/2" x 16-7/8" x 1" Cutting Board. Overall dimensions are 27-1/2" x 16-7/8" x 1". Made of Solid Maple (Hardwood).

Custom designed cutting boards are:

- Designed to securely lock into your sink or countertop opening providing confidence the board will not shift around during use.
- Manufactured from the finest hardwoods grown in a sustainable manner
- Properly sized according to your sink bowl, and built to provide years of daily use.

Cutting board is neither dishwasher nor microwave safe. Since most are designed to sit on the flange of the sink, they are not recommended for undermount sinks that have less than a 1/2" reveal.

| Material:   | Solid Maple (Hardwood)                                     |
|-------------|------------------------------------------------------------|
| Dimensions: | 27-1/2" x 16-7/8" x 1"                                     |
|             | Fits zero radius bowl size: 28" x 16"<br>and 30-1/2" x 16" |