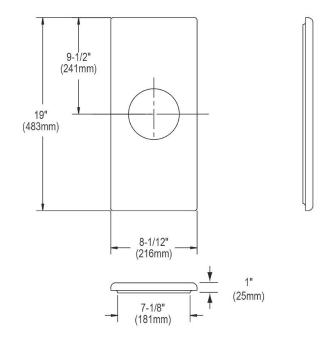

## **PRODUCT SPECIFICATIONS**

Elkay Hardwood 8-1/2" x 19" x 1" Cutting Board. Overall dimensions are 8-1/2" x 19" x 1". Made of Solid Maple (Hardwood).

Custom designed cutting boards are:

- Designed to securely lock into your sink or countertop opening providing confidence the board will not shift around during use.
- Manufactured from the finest hardwoods grown in a sustainable manner
- Properly sized according to your sink bowl, and built to provide years of daily use.

Cutting board is neither dishwasher nor microwave safe. Since most are designed to sit on the flange of the sink, they are not recommended for undermount sinks that have less than a 1/2" reveal.

| Material:          | Solid Maple (Hardwood)               |
|--------------------|--------------------------------------|
| Dimensions:        | 8-1/2" x 19" x 1"                    |
| Fits Bowl Size(s): | Fits zero radius bowl size: 7-1/2" x |
|                    | 18" and 7-1/2" x 30"                 |