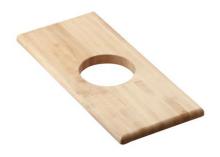

## **PRODUCT SPECIFICATIONS**

Elkay Hardwood 8-1/2" x 19" x 1" Cutting Board. Overall dimensions are 8-1/2" x 19" x 1". Made of Solid Maple (Hardwood).

Custom designed cutting boards are:

- Designed to securely lock into your sink or countertop opening providing confidence the board will not shift around during use.
- Manufactured from the finest hardwoods grown in a sustainable manner
- Properly sized according to your sink bowl, and built to provide years of daily use.

Cutting board is neither dishwasher nor microwave safe. Since most are designed to sit on the flange of the sink, they are not recommended for undermount sinks that have less than a 1/2" reveal.

| Material:          | Solid Maple (Hardwood)               |
|--------------------|--------------------------------------|
| Dimensions:        | 8-1/2" x 19" x 1"                    |
| Fits Bowl Size(s): | Fits zero radius bowl size: 7-1/2" x |
|                    | 18" and 7-1/2" x 30"                 |