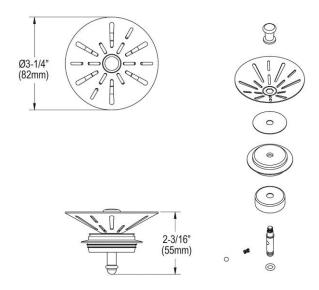

## PRODUCT SPECIFICATIONS

Elkay 3-1/2" Garbage Disposal Stopper / Strainer for use with Perfect Drain-Satin Finish. Overall dimensions are 3-1/4" x 3-1/4" x 2-1/8". Made of Stainless Steel.

| Material:        | Stainless Steel          |
|------------------|--------------------------|
| Finish:          | Polished Stainless Steel |
| Dimensions:      | 3-1/4" x 3-1/4" x 2-1/8" |
| Shipping Weight: | .5 lbs.                  |

Clean and Care Manual (PDF)
Installation Instructions (PDF) - 0000000554
Installation Instructions (PDF) Garbage\_Disposer\_Compatibility\_Guide

| PART:     | QTY: |
|-----------|------|
| PROJECT:  |      |
| CONTACT:  |      |
| DATE:     |      |
|           |      |
| APPROVAL: |      |