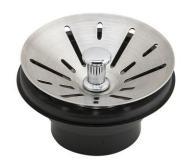

## Elkay 3-1/2" Garbage Disposal Stopper / Strainer for use with Perfect Drain-Satin Finish

Model(s) LKDS35

## PRODUCT SPECIFICATIONS

Elkay 3-1/2" Garbage Disposal Stopper / Strainer for use with Perfect Drain-Satin Finish. Overall dimensions are 3-1/4" x 3-1/4" x 2-1/8". Made of Stainless Steel.

| Material:        | Stainless Steel          |
|------------------|--------------------------|
| Finish:          | Polished Stainless Steel |
| Dimensions:      | 3-1/4" x 3-1/4" x 2-1/8" |
| Shipping Weight: | .5 lbs.                  |

 STAINLESS STEEL CONSTRUCTION: Made of strong, Type 304 stainless steel for long-lasting durability.

AMERICAN PRIDE. A LIFETIME TRADITION. Like your family, the Elkay family has values and traditions that endure. For almost a century, Elkay has been a family-owned and operated company, providing thousands of jobs that support our families and communities.