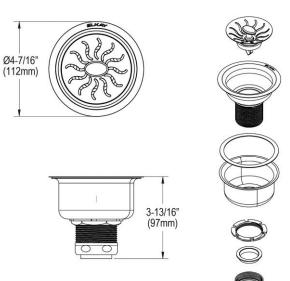

## **PRODUCT SPECIFICATIONS**

Elkay 3-1/2" Drain Fitting Chrome Plated Stainless Steel Body with Strainer Basket. Overall dimensions are 4-1/2" x 4-1/2" x 3-1/2". Made of Stainless Steel.

| Material:        | Stainless Steel          |
|------------------|--------------------------|
| Finish:          | Chrome (CR)              |
| Dimensions:      | 4-1/2" x 4-1/2" x 3-1/2" |
| Shipping Weight: | 1 lbs.                   |

Conical strainer basket with metal stem and rubber seal.

AMERICAN PRIDE. A LIFETIME TRADITION. Like your family, the Elkay family has values and traditions that endure. For almost a century, Elkay has been a family-owned and operated company, providing thousands of jobs that support our families and communities.

Product Compliance: ASME A112.18.2/CSA B125.2

Clean and Care Manual (PDF) Installation Instructions (PDF)

| PART:     | _QTY: |
|-----------|-------|
| PROJECT:  |       |
| CONTACT:  |       |
| DATE:     |       |
| NOTES:    |       |
| APPROVAL: |       |