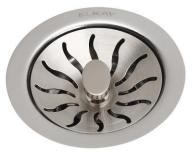

## **PRODUCT SPECIFICATIONS**

Elkay 3-1/2" Drain Fitting Chrome Plated Stainless Steel Body with Strainer Basket. Overall dimensions are 4-1/2" x 4-1/2" x 3-1/2". Made of Stainless Steel.

| Material:        | Stainless Steel          |
|------------------|--------------------------|
| Finish:          | Chrome (CR)              |
| Dimensions:      | 4-1/2" x 4-1/2" x 3-1/2" |
| Shipping Weight: | 1 lbs.                   |

Conical strainer basket with metal stem and rubber seal.

AMERICAN PRIDE. A LIFETIME TRADITION. Like your family, the Elkay family has values and traditions that endure. For almost a century, Elkay has been a family-owned and operated company, providing thousands of jobs that support our families and communities.