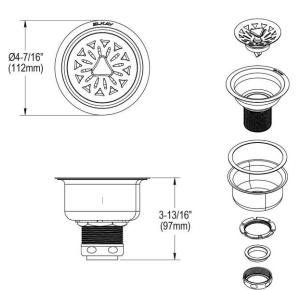

## **PRODUCT SPECIFICATIONS**

Elkay 3-1/2" Drain Fitting Chrome Plated Stainless Steel Body with Strainer Basket. Overall dimensions are 4-1/2" x 4-1/2" x 3-1/2". Made of Stainless Steel.

| Material:        | Stainless Steel          |
|------------------|--------------------------|
| Finish:          | Chrome (CR)              |
| Dimensions:      | 4-1/2" x 4-1/2" x 3-1/2" |
| Shipping Weight: | .5 lbs.                  |

Conical strainer basket with metal stem and rubber seal.

AMERICAN PRIDE. A LIFETIME TRADITION. Like your family, the Elkay family has values and traditions that endure. For almost a century, Elkay has been a family-owned and operated company, providing thousands of jobs that support our families and communities.