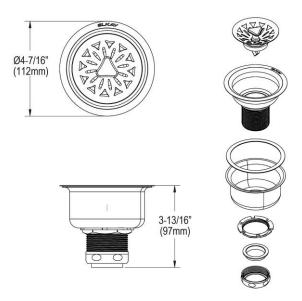

## Elkay Drain Fitting 3-1/2" Stainless Steel Body with Strainer Basket Satin Finish

Model(s) LKDTS

## PRODUCT SPECIFICATIONS

Elkay Drain Fitting 3-1/2" Stainless Steel Body with Strainer Basket Satin Finish. Overall dimensions are 4-1/2" x 4-1/2" x 3-1/2". Made of Stainless Steel.

| Material:        | Stainless Steel          |
|------------------|--------------------------|
| Finish:          | Satin                    |
| Dimensions:      | 4-1/2" x 4-1/2" x 3-1/2" |
| Shipping Weight: | 1 lbs.                   |

Conical strainer basket with metal stem and rubber seal.