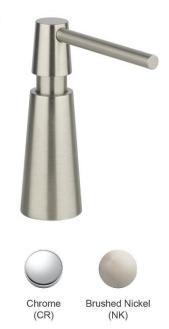

## PRODUCT SPECIFICATIONS

| Material:   | Brass                            |
|-------------|----------------------------------|
| Finish:     | Brushed Nickel (NK), Chrome (CR) |
| Dimensions: | 1-3/4" x 5" x 17-3/4"            |