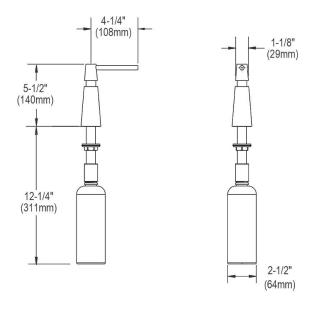

## PRODUCT SPECIFICATIONS

| Material:   | Brass                            |
|-------------|----------------------------------|
| Finish:     | Brushed Nickel (NK), Chrome (CR) |
| Dimensions: | 1-3/4" x 5" x 17-3/4"            |

**Special Note:** One 1-1/4" (32mm) faucet hole required. Spout swings 360 degrees