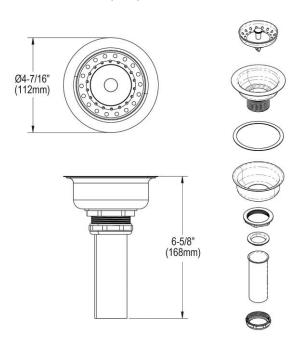

## **PRODUCT SPECIFICATIONS**

Elkay 3-1/2" Drain Fitting Stainless Steel Body with Strainer Basket Matte Finish. Overall dimensions are 4-3/8" x 4-3/8" x 6-5/8". Made of Stainless Steel.

| Material:        | Stainless Steel          |
|------------------|--------------------------|
| Finish:          | Matte                    |
| Dimensions:      | 4-3/8" x 4-3/8" x 6-5/8" |
| Shipping Weight: | 1 lbs.                   |