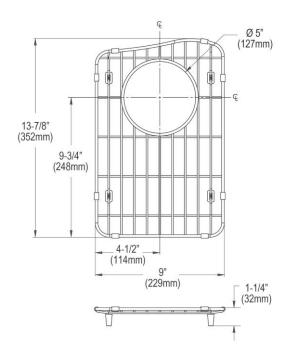

## **PRODUCT SPECIFICATIONS**

Elkay Stainless Steel 9-5/8" x 14-5/8" x 1" Bottom Grid. Overall dimensions are 9-5/8" x 14-5/8" x 1".

Made of Stainless Steel

| Material:          | Stainless Steel          |
|--------------------|--------------------------|
| Finish:            | Polished Stainless Steel |
| Dimensions:        | 9-5/8" x 14-5/8" x 1"    |
| Fits Bowl Size(s): | 11-1/2" x 16-13/16"      |

Special Note: For bowls with rear center drain opening.