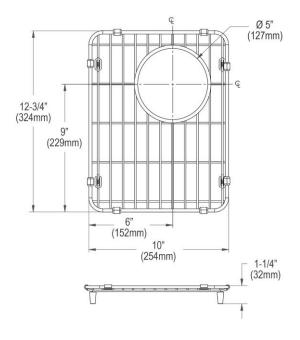

## PRODUCT SPECIFICATIONS

Elkay Stainless Steel 10-5/8" x 13-9/16" x 1" Bottom Grid. Overall dimensions are 10-5/8" x 13-9/16" x 1".

Made of Stainless Steel

| Material:          | Stainless Steel          |
|--------------------|--------------------------|
| Finish:            | Polished Stainless Steel |
| Dimensions:        | 10-5/8" x 13-9/16" x 1"  |
| Fits Bowl Size(s): | 11-15/16" x 15"          |