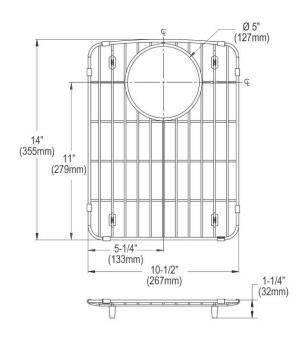

## **PRODUCT SPECIFICATIONS**

Elkay Stainless Steel 11" x 14-5/8" x 1" Bottom Grid. Overall dimensions are 11" x 14-5/8" x 1".

Made of Stainless Steel

Bottom grids are:

- Custom designed to protect and cover the bottom of your sink.
- Properly positioned opening for convenient access to drain or disposer.
- Built from solid stainless steel to resist corrosion and provide years of service.

| Material:          | Stainless Steel          |
|--------------------|--------------------------|
| Finish:            | Polished Stainless Steel |
| Dimensions:        | 11" x 14-5/8" x 1"       |
| Fits Bowl Size(s): | 13-1/8" x 16-5/8"        |