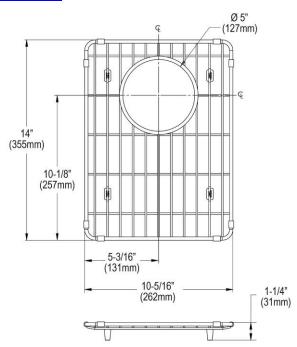

## **PRODUCT SPECIFICATIONS**

Elkay Stainless Steel 10-5/16" x 14" x 1-1/4" Bottom Grid. Overall dimensions are 10-5/16" x 14" x 1-1/4".

Made of Stainless Steel

Bottom grids are:

- Custom designed to protect and cover the bottom of your sink.
- Properly positioned opening for convenient access to drain or disposer.
- Built from solid stainless steel to resist corrosion and provide years of service.

| Material:          | Stainless Steel         |
|--------------------|-------------------------|
| Dimensions:        | 10-5/16" x 14" x 1-1/4" |
| Fits Bowl Size(s): | 16-1/2" x 16-1/2"       |

Special Note: For bowls with rear center drain opening.