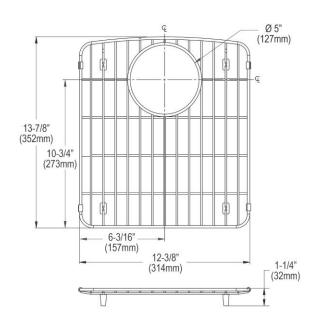

| Material:          | Stainless Steel          |
|--------------------|--------------------------|
| Finish:            | Polished Stainless Steel |
| Dimensions:        | 12-3/4" x 14-1/2" x 1"   |
| Fits Bowl Size(s): | 15-3/16" x 16-3/4"       |