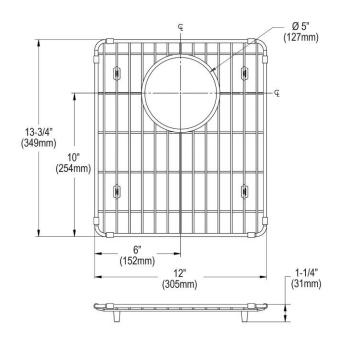

## **PRODUCT SPECIFICATIONS**

Elkay Stainless Steel 12" x 13-3/4" x 1-1/4" Bottom Grid. Overall dimensions are 12" x 13-3/4" x 1-1/4".

Made of Stainless Steel

| Material:          | Stainless Steel                             |
|--------------------|---------------------------------------------|
| Dimensions:        | 12" x 13-3/4" x 1-1/4"                      |
| Fits Bowl Size(s): | 15-1/8" x 16-3/8" and 15-1/4" x 16-<br>1/8" |

Special Note: For bowls with rear center drain opening.