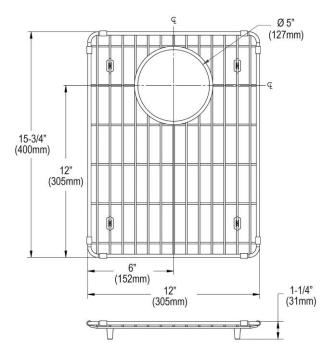

## **PRODUCT SPECIFICATIONS**

Elkay Stainless Steel 12" x 15-3/4" x 1-1/4" Bottom Grid. Overall dimensions are 12" x 15-3/4" x 1-1/4".

Made of Stainless Steel

| Material:          | Stainless Steel        |
|--------------------|------------------------|
| Dimensions:        | 12" x 15-3/4" x 1-1/4" |
| Fits Bowl Size(s): | 15-1/8" x 18-1/8"      |

Special Note: For bowls with rear center drain opening.