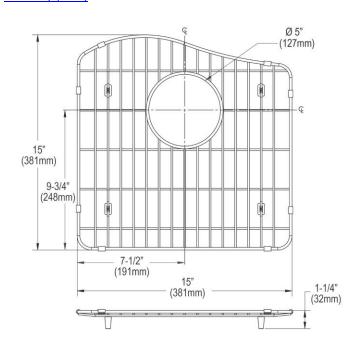

## **PRODUCT SPECIFICATIONS**

Elkay Stainless Steel 15-11/16" x 15-1/2" x 1" Bottom Grid. Overall dimensions are 15-11/16" x 15-1/2" x 1".

Made of Stainless Steel

Bottom grids are:

- Custom designed to protect and cover the bottom of your sink.
- Properly positioned opening for convenient access to drain or disposer.
- Built from solid stainless steel to resist corrosion and provide years of service.

| Material:          | Stainless Steel          |
|--------------------|--------------------------|
| Finish:            | Polished Stainless Steel |
| Dimensions:        | 15-11/16" x 15-1/2" x 1" |
| Fits Bowl Size(s): | 17-9/16" x 17-3/4"       |

Special Note: For bowls with rear center drain opening.

AMERICAN PRIDE. A LIFETIME TRADITION. Like your family, the Elkay family has values and traditions that endure. For almost a century, Elkay has been a family-owned and operated company, providing thousands of jobs that support our