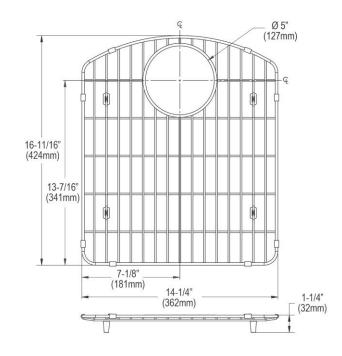

## **PRODUCT SPECIFICATIONS**

Elkay Stainless Steel 15-1/16" x 17-3/16" x 1" Bottom Grid. Overall dimensions are 15-1/16" x 17-3/16" x 1".

Made of Stainless Steel

| Material:          | Stainless Steel          |
|--------------------|--------------------------|
| Finish:            | Polished Stainless Steel |
| Dimensions:        | 15-1/16" x 17-3/16" x 1" |
| Fits Bowl Size(s): | 17-3/16" x 19-5/16"      |

Special Note: For bowls with rear center drain opening.