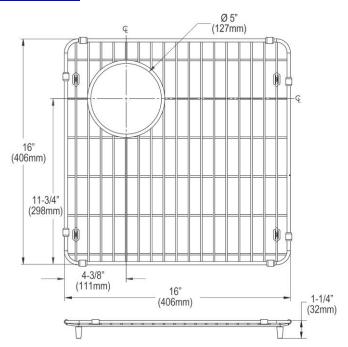

## **PRODUCT SPECIFICATIONS**

Elkay Stainless Steel 16-5/8" x 16-5/8" x 1" Bottom Grid. Overall dimensions are 16-5/8" x 16-5/8" x 1".

Made of Stainless Steel

Bottom grids are:

- Custom designed to protect and cover the bottom of your sink.
- Properly positioned opening for convenient access to drain or disposer.
- Built from solid stainless steel to resist corrosion and provide years of service.

| Material:          | Stainless Steel          |
|--------------------|--------------------------|
| Finish:            | Polished Stainless Steel |
| Dimensions:        | 16-5/8" x 16-5/8" x 1"   |
| Fits Bowl Size(s): | 18-5/16" x 18-1/2"       |

Special Note: For bowls with rear left drain opening.

AMERICAN PRIDE. A LIFETIME TRADITION.

Like your family, the Elkay family has values and traditions that endure. For almost a century, Elkay has been a family-owned and operated company, providing thousands of jobs that support our families and communities.