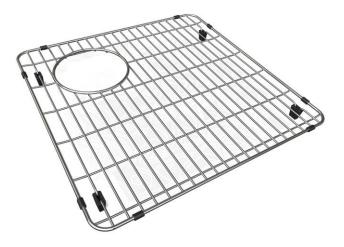

## **PRODUCT SPECIFICATIONS**

Elkay Stainless Steel 16-5/8" x 16-5/8" x 1" Bottom Grid. Overall dimensions are 16-5/8" x 16-5/8" x 1".

Made of Stainless Steel

Bottom grids are:

- Custom designed to protect and cover the bottom of your sink.
- Properly positioned opening for convenient access to drain or disposer.
- Built from solid stainless steel to resist corrosion and provide years of service.

| Material:          | Stainless Steel          |
|--------------------|--------------------------|
| Finish:            | Polished Stainless Steel |
| Dimensions:        | 16-5/8" x 16-5/8" x 1"   |
| Fits Bowl Size(s): | 18-5/16" x 18-1/2"       |