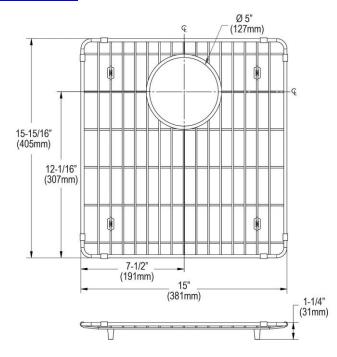

## **PRODUCT SPECIFICATIONS**

Elkay Stainless Steel 15" x 15-15/16" x 1-1/4" Bottom Grid. Overall dimensions are 15" x 15-15/16" x 1-1/4".

Made of Stainless Steel

| Material:          | Stainless Steel          |
|--------------------|--------------------------|
| Dimensions:        | 15" x 15-15/16" x 1-1/4" |
| Fits Bowl Size(s): | 16-1/2" x 16-1/2"        |

Special Note: For bowls with rear center drain opening.