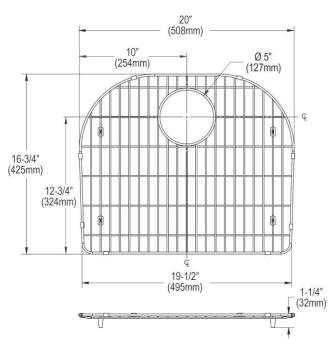

## **PRODUCT SPECIFICATIONS**

Elkay Stainless Steel 20-1/8" x 17-1/2" x 1" Bottom Grid. Overall dimensions are 20-1/8" x 17-1/2" x 1".

Made of Stainless Steel

Bottom grids are:

- Custom designed to protect and cover the bottom of your sink.
- Properly positioned opening for convenient access to drain or disposer.
- Built from solid stainless steel to resist corrosion and provide years of service.

| Material:          | Stainless Steel          |
|--------------------|--------------------------|
| Finish:            | Polished Stainless Steel |
| Dimensions:        | 20-1/8" x 17-1/2" x 1"   |
| Fits Bowl Size(s): | 22-1/4" x 19-1/4"        |