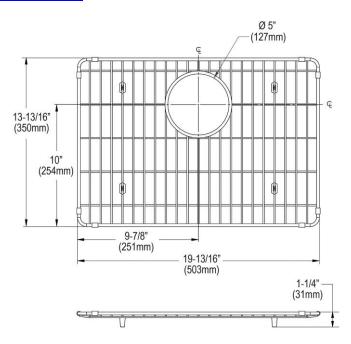

## **PRODUCT SPECIFICATIONS**

Elkay Stainless Steel 19-13/16" x 13-13/16" x 1-1/4" Bottom Grid. Overall dimensions are 19-13/16" x 13-13/16" x 1-1/4".

Made of Stainless Steel

Bottom grids are:

- Custom designed to protect and cover the bottom of your sink.
- Properly positioned opening for convenient access to drain or disposer.
- Built from solid stainless steel to resist corrosion and provide years of service.

| Material:          | Stainless Steel                |
|--------------------|--------------------------------|
| Dimensions:        | 19-13/16" x 13-13/16" x 1-1/4" |
| Fits Bowl Size(s): | 22-3/8" x 16-3/8"              |