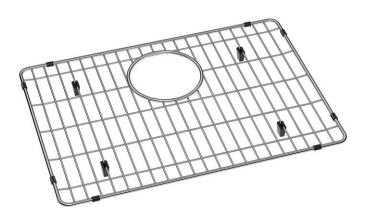

## **PRODUCT SPECIFICATIONS**

Elkay Stainless Steel 19-13/16" x 13-13/16" x 1-1/4" Bottom Grid. Overall dimensions are 19-13/16" x 13-13/16" x 1-1/4".

Made of Stainless Steel

Bottom grids are:

- Custom designed to protect and cover the bottom of your sink.
- Properly positioned opening for convenient access to drain or disposer.
- Built from solid stainless steel to resist corrosion and provide years of service.

| Material:          | Stainless Steel                |
|--------------------|--------------------------------|
| Dimensions:        | 19-13/16" x 13-13/16" x 1-1/4" |
| Fits Bowl Size(s): | 22-3/8" x 16-3/8"              |