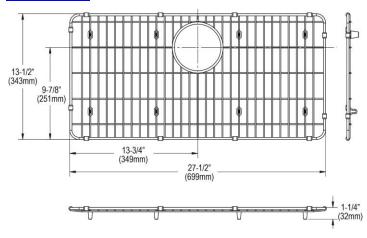

## PRODUCT SPECIFICATIONS

Elkay Stainless Steel 27-1/2" x 13-1/2" x 1-1/4" Bottom Grid. Overall dimensions are 27-1/2" x 13-1/2" x 1-1/4".

Made of Stainless Steel

| Material:          | Stainless Steel            |
|--------------------|----------------------------|
| Finish:            | Polished Stainless Steel   |
| Dimensions:        | 27-1/2" x 13-1/2" x 1-1/4" |
| Fits Bowl Size(s): | 30-1/4" x 16-5/16"         |