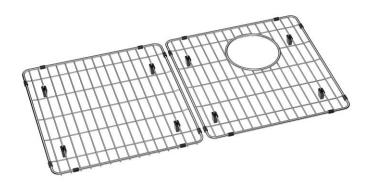

## **PRODUCT SPECIFICATIONS**

Elkay Stainless Steel 28-1/4" x 14-5/16" x 1-1/4" Bottom Grid. Overall dimensions are 28-1/4" x 14-5/16" x 1-1/4".

Made of Stainless Steel

## Bottom grids are:

- Custom designed to protect and cover the bottom of your sink
- Properly positioned opening for convenient access to drain or disposer.
- Built from solid stainless steel to resist corrosion and provide years of service.

| Material:          | Stainless Steel             |
|--------------------|-----------------------------|
| Dimensions:        | 28-1/4" x 14-5/16" x 1-1/4" |
| Fits Bowl Size(s): | 30-5/16" x 16-13/32"        |