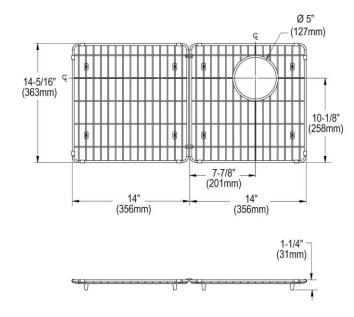

## **PRODUCT SPECIFICATIONS**

Elkay Stainless Steel 28-1/4" x 14-5/16" x 1-1/4" Bottom Grid. Overall dimensions are 28-1/4" x 14-5/16" x 1-1/4".

Made of Stainless Steel

| Material:          | Stainless Steel             |
|--------------------|-----------------------------|
| Dimensions:        | 28-1/4" x 14-5/16" x 1-1/4" |
| Fits Bowl Size(s): | 30-5/16" x 16-13/32"        |

**Special Note:** For bowls with rear right drain opening.