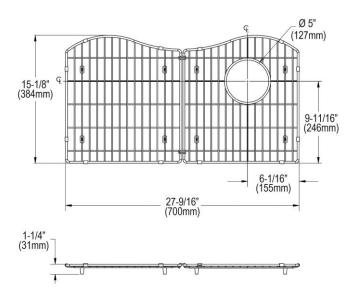

## PRODUCT SPECIFICATIONS

Elkay Stainless Steel 27-9/16" x 15-1/8" x 1-1/4" Bottom Grid. Overall dimensions are 27-9/16" x 15-1/8" x 1-1/4".

Made of Stainless Steel

Bottom grids are:

- Custom designed to protect and cover the bottom of your sink.
- Properly positioned opening for convenient access to drain or disposer.
- Built from solid stainless steel to resist corrosion and provide years of service.

| Material:          | Stainless Steel             |
|--------------------|-----------------------------|
| Dimensions:        | 27-9/16" x 15-1/8" x 1-1/4" |
| Fits Bowl Size(s): | 30-5/16" x 17-7/8"          |

Special Note: For bowls with rear right drain opening.