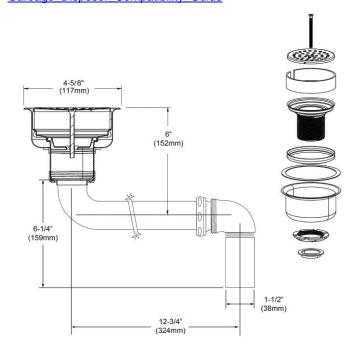

## PRODUCT SPECIFICATIONS

Elkay Perfect Drain Chrome Plated Brass Body Strainer and LKADOS Tailpiece. Overall dimensions are 15-13/16" x 4-5/8" x 10". Made of Chrome-plated Brass.

| Material:        | Chrome-plated Brass      |
|------------------|--------------------------|
| Finish:          | Chrome (CR)              |
| Dimensions:      | 15-13/16" x 4-5/8" x 10" |
| Shipping Weight: | 2 lbs.                   |

- EXTRA DEEP STRAINER BASKET: Removable basket is 3" deep to catch food scraps. Handle allows for easy removal and minimizes contact with scraps.
- 1-1/2" O.D. x 4" tailpiece.

**Product Compliance:** ASME A112.18.2/CSA B125.2

Clean and Care Manual (PDF)
Installation Instructions (PDF) - 74180147
Installation Instructions (PDF) Garbage Disposer Compatibility Guide

| PART:     | QTY: |
|-----------|------|
| PROJECT:  |      |
| CONTACT:  |      |
| DATE:     |      |
| NOTES:    |      |
| APPROVAL: |      |