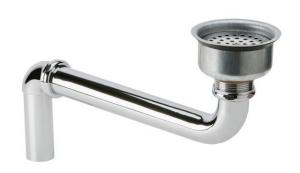

## Elkay Perfect Drain Chrome Plated Brass Body Strainer and LKADOS Tailpiece

Model(s) LKPDAD18B

## PRODUCT SPECIFICATIONS

Elkay Perfect Drain Chrome Plated Brass Body Strainer and LKADOS Tailpiece. Overall dimensions are 15-13/16" x 4-5/8" x 10". Made of Chrome-plated Brass.

| Material:        | Chrome-plated Brass      |
|------------------|--------------------------|
| Finish:          | Chrome (CR)              |
| Dimensions:      | 15-13/16" x 4-5/8" x 10" |
| Shipping Weight: | 2 lbs.                   |

- EXTRA DEEP STRAINER BASKET: Removable basket is 3" deep to catch food scraps. Handle allows for easy removal and minimizes contact with scraps.
- 1-1/2" O.D. x 4" tailpiece.