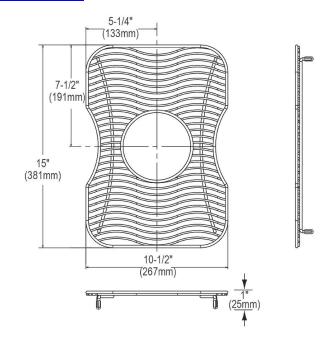

## **PRODUCT SPECIFICATIONS**

Elkay Stainless Steel 10-1/2" x 15" x 1" Bottom Grid. Overall dimensions are 10-1/2" x 15" x 1".

Made of Stainless Steel

| Material:          | Stainless Steel          |
|--------------------|--------------------------|
| Finish:            | Polished Stainless Steel |
| Dimensions:        | 10-1/2" x 15" x 1"       |
| Fits Bowl Size(s): | 11-1/2" x 16"            |

Special Note: For bowls with center drain opening