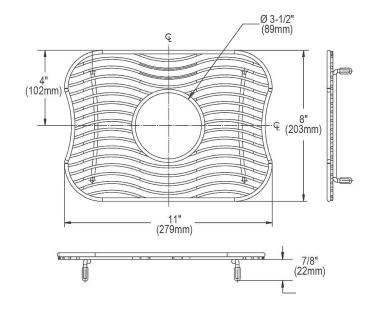

## **PRODUCT SPECIFICATIONS**

Elkay Stainless Steel 11" x 8" x 1" Bottom Grid. Overall dimensions are 11" x 8" x 1".

Made of Stainless Steel

| Material:          | Stainless Steel                    |
|--------------------|------------------------------------|
| Finish:            | Polished Stainless Steel           |
| Dimensions:        | 11" x 8" x 1"                      |
| Fits Bowl Size(s): | 12" x 9-1/4" with 2" drain opening |

Special Note: For bowls with center drain opening