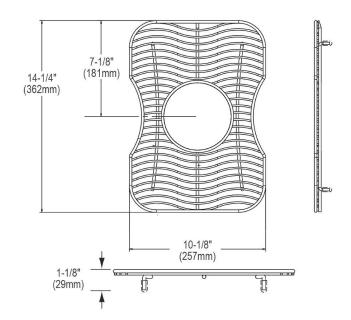

## **PRODUCT SPECIFICATIONS**

Elkay Stainless Steel 10-1/8" x 14-1/4" x 1-1/8" Bottom Grid. Overall dimensions are 10-1/8" x 14-1/4" x 1-1/8".

Made of Stainless Steel

| Material:          | Stainless Steel            |
|--------------------|----------------------------|
| Finish:            | Polished Stainless Steel   |
| Dimensions:        | 10-1/8" x 14-1/4" x 1-1/8" |
| Fits Bowl Size(s): | 12-3/16" x 16-1/2"         |