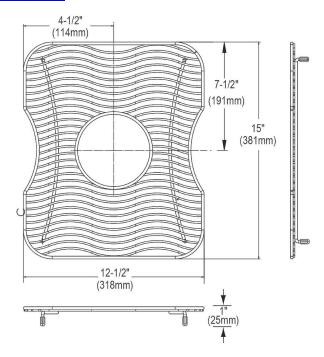

## **PRODUCT SPECIFICATIONS**

Elkay Stainless Steel 12-1/2" x 15" x 1" Bottom Grid. Overall dimensions are 12-1/2" x 15" x 1".

Made of Stainless Steel

| Material:          | Stainless Steel          |
|--------------------|--------------------------|
| Finish:            | Polished Stainless Steel |
| Dimensions:        | 12-1/2" x 15" x 1"       |
| Fits Bowl Size(s): | 13-1/2" x 16"            |