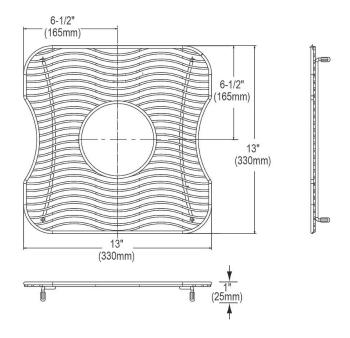

## **PRODUCT SPECIFICATIONS**

Elkay Stainless Steel 13" x 13" x 1" Bottom Grid. Overall dimensions are 13" x 13" x 1".

Made of Stainless Steel

| Material:          | Stainless Steel          |
|--------------------|--------------------------|
| Finish:            | Polished Stainless Steel |
| Dimensions:        | 13" x 13" x 1"           |
| Fits Bowl Size(s): | 14" x 14"                |