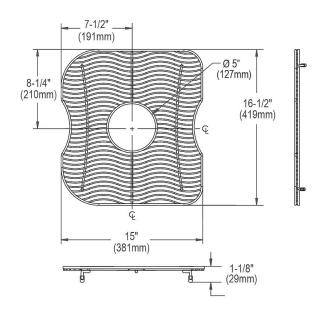

## PRODUCT SPECIFICATIONS

Elkay Stainless Steel 15" x 16-1/2" x 1-1/8" Bottom Grid. Overall dimensions are 15" x 16-1/2" x 1-1/8".

Made of Stainless Steel

Bottom grids are:

- Custom designed to protect and cover the bottom of your sink.
- Properly positioned opening for convenient access to drain or disposer.
- Built from solid stainless steel to resist corrosion and provide years of service.

| Material:          | Stainless Steel          |
|--------------------|--------------------------|
| Finish:            | Polished Stainless Steel |
| Dimensions:        | 15" x 16-1/2" x 1-1/8"   |
| Fits Bowl Size(s): | 17" x 18-9/16"           |