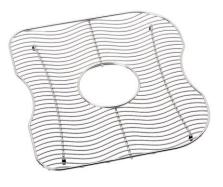

## PRODUCT SPECIFICATIONS

Elkay Stainless Steel 15" x 16-1/2" x 1-1/8" Bottom Grid. Overall dimensions are 15" x 16-1/2" x 1-1/8".

Made of Stainless Steel

Bottom grids are:

- Custom designed to protect and cover the bottom of your sink.
- Properly positioned opening for convenient access to drain or disposer.
- Built from solid stainless steel to resist corrosion and provide years of service.

| Material:          | Stainless Steel          |
|--------------------|--------------------------|
| Finish:            | Polished Stainless Steel |
| Dimensions:        | 15" x 16-1/2" x 1-1/8"   |
| Fits Bowl Size(s): | 17" x 18-9/16"           |