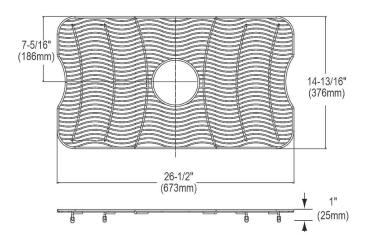

## **PRODUCT SPECIFICATIONS**

Elkay Stainless Steel 26-1/2" x 14-13/16" x 1" Bottom Grid. Overall dimensions are 26-1/2" x 14-13/16" x 1".

Made of Stainless Steel

Bottom grids are:

- Custom designed to protect and cover the bottom of your sink.
- Properly positioned opening for convenient access to drain or disposer.
- Built from solid stainless steel to resist corrosion and provide years of service.

| Material:          | Stainless Steel          |
|--------------------|--------------------------|
| Finish:            | Polished Stainless Steel |
| Dimensions:        | 26-1/2" x 14-13/16" x 1" |
| Fits Bowl Size(s): | 28" x 16"                |