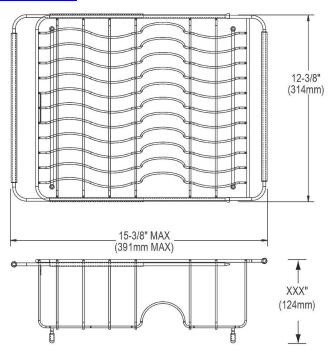

## PRODUCT SPECIFICATIONS

Elkay Stainless Steel 15-3/8" x 12-3/8" x 5-7/16" Rinsing Basket. Overall dimensions are 15-3/8" x 12-3/8" x 5-7/16". Made of Stainless Steel.

Custom designed rinsing baskets are:

| Material:          | Stainless Steel             |
|--------------------|-----------------------------|
| Finish:            | Polished Stainless Steel    |
| Dimensions:        | 15-3/8" x 12-3/8" x 5-7/16" |
| Fits Bowl Size(s): | 13-1/2" x 15" to 20" x 18"  |