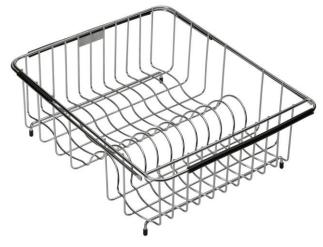

## Elkay Stainless Steel 15-3/8" x 12-3/8" x 5-7/16" Rinsing Basket Model(s) LKWERBSS

## PRODUCT SPECIFICATIONS

Elkay Stainless Steel 15-3/8" x 12-3/8" x 5-7/16" Rinsing Basket. Overall dimensions are 15-3/8" x 12-3/8" x 5-7/16". Made of Stainless Steel.

Custom designed rinsing baskets are:

- Ideal for rinsing food or drying dishes.
- Custom designed to fit your sink.
- Formed from stainless steel with a bright polished finish and black vinyl feet.
- Built from solid stainless steel to resist corrosion and provide years of service.