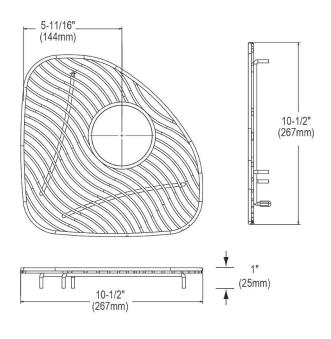

## **PRODUCT SPECIFICATIONS**

Elkay Stainless Steel 10-1/2" x 10-1/2" x 1" Bottom Grid. Overall dimensions are 10-1/2" x 10-1/2" x 1".

Made of Stainless Steel

Bottom grids are:

- Custom designed to protect and cover the bottom of your sink.
- Properly positioned opening for convenient access to drain or disposer.
- Built from solid stainless steel to resist corrosion and provide years of service.

| Material:          | Stainless Steel                 |
|--------------------|---------------------------------|
| Finish:            | Polished Stainless Steel        |
| Dimensions:        | 10-1/2" x 10-1/2" x 1"          |
| Fits Bowl Size(s): | 11-1/2" x 11-1/2" with 2" drain |
|                    | opening                         |