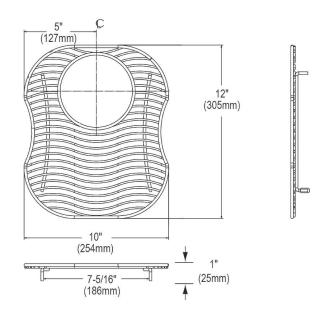

## **PRODUCT SPECIFICATIONS**

Elkay Stainless Steel 10" x 12" x 1" Bottom Grid. Overall dimensions are 10" x 12" x 1".

Made of Stainless Steel

| Material:          | Stainless Steel          |
|--------------------|--------------------------|
| Finish:            | Polished Stainless Steel |
| Dimensions:        | 10" x 12" x 1"           |
| Fits Bowl Size(s): | 11-3/4" x 13-1/4"        |