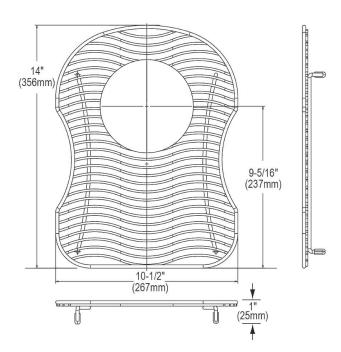

## **PRODUCT SPECIFICATIONS**

Elkay Stainless Steel 14" x 10-1/2" x 1" Bottom Grid. Overall dimensions are 14" x 10-1/2" x 1".

Made of Stainless Steel

Bottom grids are:

- Custom designed to protect and cover the bottom of your sink.
- Properly positioned opening for convenient access to drain or disposer.
- Built from solid stainless steel to resist corrosion and provide years of service.

| Material:          | Stainless Steel               |
|--------------------|-------------------------------|
| Finish:            | Polished Stainless Steel      |
| Dimensions:        | 14" x 10-1/2" x 1"            |
| Fits Bowl Size(s): | Fits bowl size: 11-1/2" x 15" |