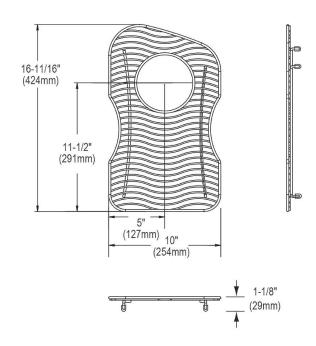

## **PRODUCT SPECIFICATIONS**

Elkay Stainless Steel 10" x 16-11/16" x 1-1/8" Bottom Grid. Overall dimensions are 10" x 16-11/16" x 1-1/8".

Made of Stainless Steel

Bottom grids are:

- Custom designed to protect and cover the bottom of your sink.
- Properly positioned opening for convenient access to drain or disposer.
- Built from solid stainless steel to resist corrosion and provide years of service.

| Material:          | Stainless Steel          |
|--------------------|--------------------------|
| Finish:            | Polished Stainless Steel |
| Dimensions:        | 10" x 16-11/16" x 1-1/8" |
| Fits Bowl Size(s): | 11" x 17-11/16"          |