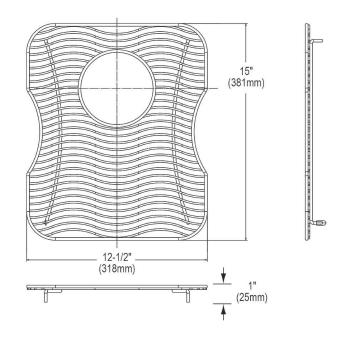

## **PRODUCT SPECIFICATIONS**

Elkay Stainless Steel 12-1/2" x 15" x 1" Bottom Grid. Overall dimensions are 12-1/2" x 15" x 1".

Made of Stainless Steel

| Material:          | Stainless Steel          |
|--------------------|--------------------------|
| Finish:            | Polished Stainless Steel |
| Dimensions:        | 12-1/2" x 15" x 1"       |
| Fits Bowl Size(s): | 13-1/2" x 16"            |