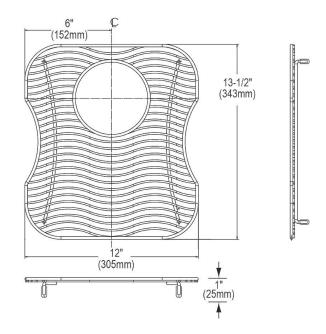

## **PRODUCT SPECIFICATIONS**

Elkay Stainless Steel 12" x 13-1/2" x 1" Bottom Grid. Overall dimensions are 12" x 13-1/2" x 1".

Made of Stainless Steel

| Material:          | Stainless Steel                      |
|--------------------|--------------------------------------|
| Finish:            | Polished Stainless Steel             |
| Dimensions:        | 12" x 13-1/2" x 1"                   |
| Fits Bowl Size(s): | Fits select bowl size: 14" x 15-3/4" |