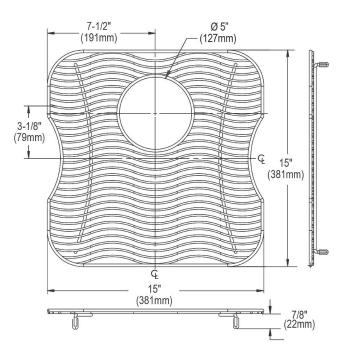

## **PRODUCT SPECIFICATIONS**

Elkay Stainless Steel 15" x 15" x 1" Bottom Grid. Overall dimensions are 15" x 15" x 1".

Made of Stainless Steel

Bottom grids are:

- Custom designed to protect and cover the bottom of your sink.
- Properly positioned opening for convenient access to drain or disposer.
- Built from solid stainless steel to resist corrosion and provide years of service.

| Material:          | Stainless Steel          |
|--------------------|--------------------------|
| Finish:            | Polished Stainless Steel |
| Dimensions:        | 15" x 15" x 1"           |
| Fits Bowl Size(s): | 16" x 16"                |

Special Note: For bowls with rear center drain opening.

A Century of Tradition and Quality.

For more than 100 years, Elkay has been making innovative products and providing exceptional customer care. We take pride in offering plumbing products that make life easier, inspire change and leave the world a better place.