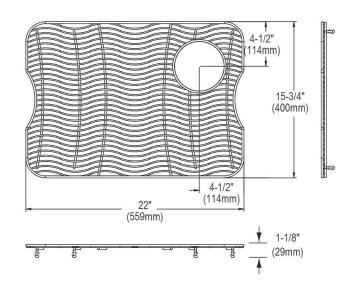

## **PRODUCT SPECIFICATIONS**

Elkay Stainless Steel 22" x 15-3/4" x 1-1/8" Bottom Grid. Overall dimensions are 22" x 15-3/4" x 1-1/8".

Made of Stainless Steel

| Material:          | Stainless Steel          |
|--------------------|--------------------------|
| Finish:            | Polished Stainless Steel |
| Dimensions:        | 22" x 15-3/4" x 1-1/8"   |
| Fits Bowl Size(s): | 23" x 16-3/4"            |