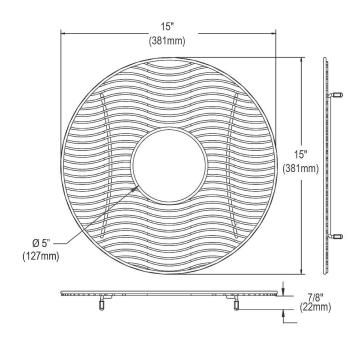

## **PRODUCT SPECIFICATIONS**

Stainless Steel 15" x 15" x 1" Bottom Grid. Overall dimensions are 15" x 15" x 1".

Made of Stainless Steel

Bottom grids are:

- Custom designed to protect and cover the bottom of your sink.
- Properly positioned opening for convenient access to drain or disposer.
- Built from solid stainless steel to resist corrosion and provide years of service.

| Material:          | Stainless Steel          |
|--------------------|--------------------------|
| Finish:            | Polished Stainless Steel |
| Dimensions:        | 15" x 15" x 1"           |
| Fits Bowl Size(s): | 16" diameter             |