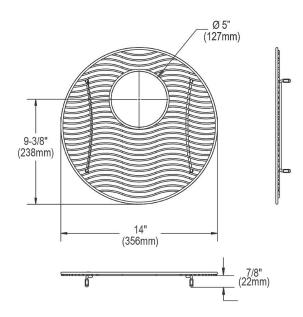

## PRODUCT SPECIFICATIONS

Elkay Stainless Steel 14" x 14" x 1" Bottom Grid. Overall dimensions are 14" x 14" x 1".

Made of Stainless Steel

| Material:          | Stainless Steel          |
|--------------------|--------------------------|
| Finish:            | Polished Stainless Steel |
| Dimensions:        | 14" x 14" x 1"           |
| Fits Bowl Size(s): | 14-9/16" diameter        |