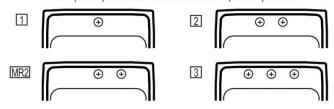

## **Hole Drilling Configurations:**

1-1/2" (38mm) Diameter Faucet Holes on 4" (102mm) Centers

A Century of Tradition and Quality. For more than 100 years, Elkay has been making innovative products and providing exceptional customer care. We take pride in offering plumbing products that make life easier, inspire change and leave the world a better place.