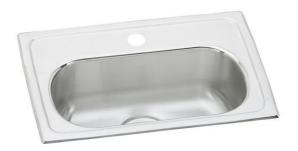

## Elkay Lustertone Classic Stainless Steel 19-1/2" x 13" x 6-1/8" Single Bowl Drop-in Bar Sink

Model(s) LMR2013

## PRODUCT SPECIFICATIONS

Elkay Lustertone Classic Stainless Steel 19-1/2" x 13" x 6-1/8" Single Bowl Drop-in Bar Sink. Sink is manufactured from 18 gauge 304 Stainless Steel with a Lustrous Satin finish, Center drain placement, and Bottom only pads.