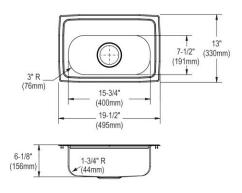

| Installation Type:    | Drop-in                                  |  |
|-----------------------|------------------------------------------|--|
| Material:             | 304 Stainless Steel                      |  |
| Finish:               | Lustrous Satin                           |  |
| Gauge:                | 18                                       |  |
| Sound Deadening:      | Bottom only pads                         |  |
| Number of Bowls:      | 1                                        |  |
| Sink Dimensions:      | 19-1/2" x 13" x 6-1/8"                   |  |
| Bowl 1 Dimensions:    | 15-3/4" x 7-1/2" x 6"                    |  |
| Drain Size:           | 3-1/2" (89mm)                            |  |
| Drain Location:       | Center                                   |  |
| Minimum Cabinet Size: | 24"                                      |  |
| Mounting Hardware:    | Part # 64090010 included for countertops |  |
|                       | up to 3/4" (19mm) thick                  |  |
| Template Included:    | No                                       |  |
| Cutout Template #:    | <u>1000001258</u>                        |  |

## **Cutout Dimensions for Drop-in Installation:**

18-7/8" x 12-3/8" (479mm x 314mm) with 1-1/2" (38mm) corner radius