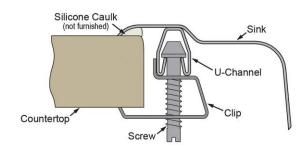

**Installation Profile:** 

| Optional Accessories |                                                                                                               |                                                                                                                                                                                                                                                                                                                                                                                                                                                                                                                                                                                                                                                                                                                                                                                                                                                                                                                                                                                                                                                                                                                                                                                                                                                                                                                                                                                                                                                                                                                                                                                                                                                                                                                                                                                                                                                                                                                                                                                                                                                                                                                                |
|----------------------|---------------------------------------------------------------------------------------------------------------|--------------------------------------------------------------------------------------------------------------------------------------------------------------------------------------------------------------------------------------------------------------------------------------------------------------------------------------------------------------------------------------------------------------------------------------------------------------------------------------------------------------------------------------------------------------------------------------------------------------------------------------------------------------------------------------------------------------------------------------------------------------------------------------------------------------------------------------------------------------------------------------------------------------------------------------------------------------------------------------------------------------------------------------------------------------------------------------------------------------------------------------------------------------------------------------------------------------------------------------------------------------------------------------------------------------------------------------------------------------------------------------------------------------------------------------------------------------------------------------------------------------------------------------------------------------------------------------------------------------------------------------------------------------------------------------------------------------------------------------------------------------------------------------------------------------------------------------------------------------------------------------------------------------------------------------------------------------------------------------------------------------------------------------------------------------------------------------------------------------------------------|
| <u>CB816</u>         | Hardwood 8-1/2" x 16-3/4" x 3/4" Cutting Board  Spec Sheet (PDF)                                              |                                                                                                                                                                                                                                                                                                                                                                                                                                                                                                                                                                                                                                                                                                                                                                                                                                                                                                                                                                                                                                                                                                                                                                                                                                                                                                                                                                                                                                                                                                                                                                                                                                                                                                                                                                                                                                                                                                                                                                                                                                                                                                                                |
| <u>CBS715</u>        | Hardwood 8-3/8" x 16-13/16" x 3/4" Cutting Board  Spec Sheet (PDF)                                            |                                                                                                                                                                                                                                                                                                                                                                                                                                                                                                                                                                                                                                                                                                                                                                                                                                                                                                                                                                                                                                                                                                                                                                                                                                                                                                                                                                                                                                                                                                                                                                                                                                                                                                                                                                                                                                                                                                                                                                                                                                                                                                                                |
| <u>LK99</u>          | Deluxe 3-1/2" Drain Type 304 Stainless Steel Body Strainer Basket Rubber Seal and Tailpiece  Spec Sheet (PDF) | A THE STATE OF THE |
| <u>LKGT1042</u>      | Elkay Gourmet Single Hole Bar Faucet Pull-out Spray and Lever Handle  Spec Sheet (PDF)                        | NO IMAGE AVAILABLE                                                                                                                                                                                                                                                                                                                                                                                                                                                                                                                                                                                                                                                                                                                                                                                                                                                                                                                                                                                                                                                                                                                                                                                                                                                                                                                                                                                                                                                                                                                                                                                                                                                                                                                                                                                                                                                                                                                                                                                                                                                                                                             |