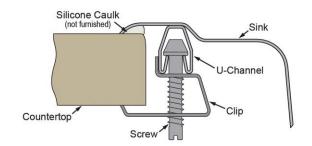

## **Installation Profile:**

| Optional Accessori | es                                                                                                                           |                                                                                                                                                                                                                                                                                                                                                                                                                                                                                                                                                                                                                                                                                                                                                                                                                                                                                                                                                                                                                                                                                                                                                                                                                                                                                                                                                                                                                                                                                                                                                                                                                                                                                                                                                                                                                                                                                                                                                                                                                                                                                                                                |
|--------------------|------------------------------------------------------------------------------------------------------------------------------|--------------------------------------------------------------------------------------------------------------------------------------------------------------------------------------------------------------------------------------------------------------------------------------------------------------------------------------------------------------------------------------------------------------------------------------------------------------------------------------------------------------------------------------------------------------------------------------------------------------------------------------------------------------------------------------------------------------------------------------------------------------------------------------------------------------------------------------------------------------------------------------------------------------------------------------------------------------------------------------------------------------------------------------------------------------------------------------------------------------------------------------------------------------------------------------------------------------------------------------------------------------------------------------------------------------------------------------------------------------------------------------------------------------------------------------------------------------------------------------------------------------------------------------------------------------------------------------------------------------------------------------------------------------------------------------------------------------------------------------------------------------------------------------------------------------------------------------------------------------------------------------------------------------------------------------------------------------------------------------------------------------------------------------------------------------------------------------------------------------------------------|
| LKWBG1316SS        | Elkay Stainless Steel 12-1/2" x 15" x 1" Bottom Grid  Spec Sheet (PDF)                                                       |                                                                                                                                                                                                                                                                                                                                                                                                                                                                                                                                                                                                                                                                                                                                                                                                                                                                                                                                                                                                                                                                                                                                                                                                                                                                                                                                                                                                                                                                                                                                                                                                                                                                                                                                                                                                                                                                                                                                                                                                                                                                                                                                |
| <u>CB1613</u>      | Elkay Hardwood 16-3/4" x 13-1/2" x 1" Cutting Board  Spec Sheet (PDF)                                                        |                                                                                                                                                                                                                                                                                                                                                                                                                                                                                                                                                                                                                                                                                                                                                                                                                                                                                                                                                                                                                                                                                                                                                                                                                                                                                                                                                                                                                                                                                                                                                                                                                                                                                                                                                                                                                                                                                                                                                                                                                                                                                                                                |
| <u>CB1713</u>      | Elkay Hardwood 13-1/2" x 17" x 1" Cutting Board  Spec Sheet (PDF)                                                            |                                                                                                                                                                                                                                                                                                                                                                                                                                                                                                                                                                                                                                                                                                                                                                                                                                                                                                                                                                                                                                                                                                                                                                                                                                                                                                                                                                                                                                                                                                                                                                                                                                                                                                                                                                                                                                                                                                                                                                                                                                                                                                                                |
| <u>CBS1316</u>     | Elkay Hardwood 14-1/2" x 17" x 3/4" Cutting Board  Spec Sheet (PDF)                                                          |                                                                                                                                                                                                                                                                                                                                                                                                                                                                                                                                                                                                                                                                                                                                                                                                                                                                                                                                                                                                                                                                                                                                                                                                                                                                                                                                                                                                                                                                                                                                                                                                                                                                                                                                                                                                                                                                                                                                                                                                                                                                                                                                |
| <u>LK99</u>        | Elkay Deluxe 3-1/2" Drain Type 304 Stainless Steel Body Strainer Basket Rubber Seal and Tailpiece  Spec Sheet (PDF)          | A TO SERVICE OF THE PROPERTY O |
| LKGT1041           | Elkay Gourmet Single Hole Kitchen Faucet Pull-out Spray and Lever Handle with Hi and Mid-rise Base Options  Spec Sheet (PDF) | NO IMAGE AVAILABLE                                                                                                                                                                                                                                                                                                                                                                                                                                                                                                                                                                                                                                                                                                                                                                                                                                                                                                                                                                                                                                                                                                                                                                                                                                                                                                                                                                                                                                                                                                                                                                                                                                                                                                                                                                                                                                                                                                                                                                                                                                                                                                             |
| LKWRB1316SS        | Elkay Stainless Steel 12-1/2" x 15" x 7" Rinsing Basket  Spec Sheet (PDF)                                                    |                                                                                                                                                                                                                                                                                                                                                                                                                                                                                                                                                                                                                                                                                                                                                                                                                                                                                                                                                                                                                                                                                                                                                                                                                                                                                                                                                                                                                                                                                                                                                                                                                                                                                                                                                                                                                                                                                                                                                                                                                                                                                                                                |