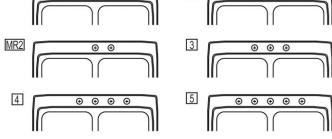

## PRODUCT SPECIFICATIONS

Elkav Lustertone® Classic Stainless Steel 33" x 22" x 8-1/8" Equal Double Bowl Drop-in Sink. Sink is manufactured from 18 gauge 304 Stainless Steel with a Lustrous Satin finish, Center drain placement, and Sides and Bottom pads.