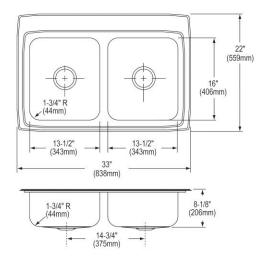

| Installation Type:    | Drop-in                                  |
|-----------------------|------------------------------------------|
| Material:             | 304 Stainless Steel                      |
| Finish:               | Lustrous Satin                           |
| Gauge:                | 18                                       |
| Sound Deadening:      | Sides and Bottom pads                    |
| Number of Bowls:      | 2                                        |
| Sink Dimensions:      | 33" x 22" x 8-1/8"                       |
| Bowl 1 Dimensions:    | 13-1/2" x 16" x 7-3/4"                   |
| Bowl 2 Dimensions:    | 13-1/2" x 16" x 7-3/4"                   |
| Drain Size:           | 3-1/2" (89mm)                            |
| Drain Location:       | Center                                   |
| Minimum Cabinet Size: | 36"                                      |
| Mounting Hardware:    | Part # 64090014 included for countertops |
|                       | up to 3/4" (19mm) thick                  |
| Template Included:    | No                                       |
| Cutout Template #:    | <u>1000001189</u>                        |

## **Cutout Dimensions for Drop-in Installation:**

32-3/8" x 21-3/8" (822mm x 543mm) with 1-1/2" (38mm) corner radius