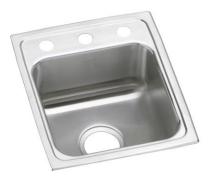

## **PRODUCT SPECIFICATIONS**

Elkay Lustertone® Classic Stainless Steel 15" x 17-1/2" x 4" Single Bowl Drop-in ADA Sink. Sink is manufactured from 18 gauge 304 Stainless Steel with a Lustrous Satin finish, Center drain placement, and Bottom only pads.

| Installation Type:    | Drop-in                                  |
|-----------------------|------------------------------------------|
| Material:             | 304 Stainless Steel                      |
| Finish:               | Lustrous Satin                           |
| Gauge:                | 18                                       |
| Sound Deadening:      | Bottom only pads                         |
| Number of Bowls:      | 1                                        |
| Sink Dimensions:      | 15" x 17-1/2" x 4"                       |
| Bowl 1 Dimensions:    | 12" x 12" x 3-7/8"                       |
| Drain Size:           | 3-1/2" (89mm)                            |
| Drain Location:       | Center                                   |
| Minimum Cabinet Size: | 18"                                      |
| Mounting Hardware:    | Part # 64090010 included for countertops |
|                       | up to 3/4" (19mm) thick                  |
| Template Included:    | No                                       |
| Cutout Template #:    | 1000001273                               |