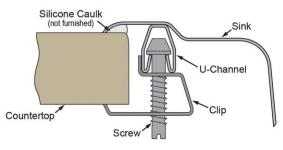

| Installation Type:    | Drop-in                                  |
|-----------------------|------------------------------------------|
| Material:             | 304 Stainless Steel                      |
| Finish:               | Lustrous Satin                           |
| Gauge:                | 18                                       |
| Sound Deadening:      | Bottom only pads                         |
| Number of Bowls:      | 1                                        |
| Sink Dimensions:      | 15" x 17-1/2" x 4"                       |
| Bowl 1 Dimensions:    | 12" x 12" x 3-7/8"                       |
| Drain Size:           | 3-1/2" (89mm)                            |
| Drain Location:       | Center                                   |
| Minimum Cabinet Size: | 18"                                      |
| Mounting Hardware:    | Part # 64090010 included for countertops |
|                       | up to 3/4" (19mm) thick                  |
| Template Included:    | No                                       |
| Cutout Template #:    | 1000001273                               |

Complies with ADA & ICC A117.1 accessibility requirements when installed according to the requirements outlined in these standards.

<u>Clean and Care Manual (PDF)</u> <u>Installation Instructions (PDF) - 74180147</u> Limited Lifetime Warranty (PDF)