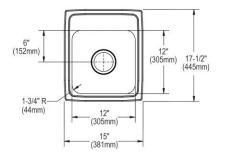

## **PRODUCT SPECIFICATIONS**

Elkay Lustertone® Classic Stainless Steel 15" x 17-1/2" x 4" Single Bowl Drop-in ADA Sink. Sink is manufactured from 18 gauge 304 Stainless Steel with a Lustrous Satin finish, Center drain placement, and Bottom only pads.

| Installation Type:    | Drop-in                                  |
|-----------------------|------------------------------------------|
| Material:             | 304 Stainless Steel                      |
| Finish:               | Lustrous Satin                           |
| Gauge:                | 18                                       |
| Sound Deadening:      | Bottom only pads                         |
| Number of Bowls:      | 1                                        |
| Sink Dimensions:      | 15" x 17-1/2" x 4"                       |
| Bowl 1 Dimensions:    | 12" x 12" x 3-7/8"                       |
| Drain Size:           | 3-1/2" (89mm)                            |
| Drain Location:       | Center                                   |
| Minimum Cabinet Size: | 18"                                      |
| Mounting Hardware:    | Part # 64090010 included for countertops |
|                       | up to 3/4" (19mm) thick                  |
| Template Included:    | No                                       |
| Cutout Template #:    | 1000001273                               |

## **Cutout Dimensions for Drop-in Installation:**

14-3/8" x 16-7/8" (365mm x 429mm) with 1-1/2" (38mm) corner radius