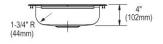

## **PRODUCT SPECIFICATIONS**

Elkay Lustertone® Classic Stainless Steel 15" x 17-1/2" x 4" Single Bowl Drop-in ADA Sink. Sink is manufactured from 18 gauge 304 Stainless Steel with a Lustrous Satin finish, Center drain placement, and Bottom only pads.

| Installation Type:    | Drop-in                                  |
|-----------------------|------------------------------------------|
| Material:             | 304 Stainless Steel                      |
| Finish:               | Lustrous Satin                           |
| Gauge:                | 18                                       |
| Sound Deadening:      | Bottom only pads                         |
| Number of Bowls:      | 1                                        |
| Sink Dimensions:      | 15" x 17-1/2" x 4"                       |
| Bowl 1 Dimensions:    | 12" x 12" x 3-7/8"                       |
| Drain Size:           | 3-1/2" (89mm)                            |
| Drain Location:       | Center                                   |
| Minimum Cabinet Size: | 18"                                      |
| Mounting Hardware:    | Part # 64090010 included for countertops |
|                       | up to 3/4" (19mm) thick                  |
| Template Included:    | No                                       |
| Cutout Template #:    | 1000001273                               |