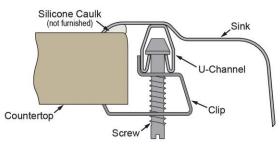

<u>Installation Instructions (PDF) - 74180147</u> Limited Lifetime Warranty (PDF)



| PART:     | QTY: |
|-----------|------|
| PROJECT:  |      |
| CONTACT:  |      |
| DATE:     |      |
| NOTES:    |      |
| APPROVAL: |      |

In keeping with our policy of continuing product improvement, Elkay reserves the right to change product specifications without notice. Please visit elkay.com for the most current version of Elkay product specification sheets. This specification describes an Elkay product with design, quality, and functional benefits to the user. When making a comparison of other producers' offerings, be certain these features are not overlooked. Latest version of the spec sheet available: https://www.elkayfiles.com/spec-sheets/LRAD172240\_spec.pdf



## Installation Profile:



| Optional Accessor | ies                                                                                                                                       |