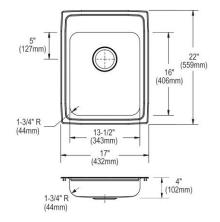

| Installation Type:    | Drop-in                                  |
|-----------------------|------------------------------------------|
| Material:             | 304 Stainless Steel                      |
| Finish:               | Lustrous Satin                           |
| Gauge:                | 18                                       |
| Sound Deadening:      | Bottom only pads                         |
| Number of Bowls:      | 1                                        |
| Sink Dimensions:      | 17" x 22" x 4"                           |
| Bowl 1 Dimensions:    | 13-1/2" x 16" x 3-7/8"                   |
| Drain Size:           | 3-1/2" (89mm)                            |
| Drain Location:       | Rear Center                              |
| Minimum Cabinet Size: | 21"                                      |
| Mounting Hardware:    | Part # 64090012 included for countertops |
| _                     | up to 3/4" (19mm) thick                  |
| Template Included:    | No                                       |
| Cutout Template #:    | 1000001289                               |

### Cutout Dimensions for Drop-in Installation:

16-3/8" x 21-3/8" (416mm x 543mm) with 1-1/2" (38mm) corner radius