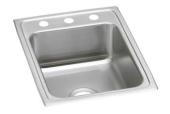

# PRODUCT SPECIFICATIONS

Elkay Lustertone® Classic Stainless Steel 17" x 22" x 4" Single Bowl Drop-in ADA Sink. Sink is manufactured from 18 gauge 304 Stainless Steel with a Lustrous Satin finish, Rear Center drain placement, and Bottom only pads.

| Installation Type:    | Drop-in                                  |
|-----------------------|------------------------------------------|
| Material:             | 304 Stainless Steel                      |
| Finish:               | Lustrous Satin                           |
| Gauge:                | 18                                       |
| Sound Deadening:      | Bottom only pads                         |
| Number of Bowls:      | 1                                        |
| Sink Dimensions:      | 17" x 22" x 4"                           |
| Bowl 1 Dimensions:    | 13-1/2" x 16" x 3-7/8"                   |
| Drain Size:           | 3-1/2" (89mm)                            |
| Drain Location:       | Rear Center                              |
| Minimum Cabinet Size: | 21"                                      |
| Mounting Hardware:    | Part # 64090012 included for countertops |
| _                     | up to 3/4" (19mm) thick                  |
| Template Included:    | No                                       |
| Cutout Template #:    | 1000001289                               |