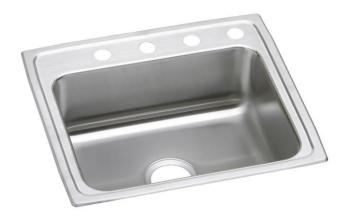

# Lustertone® Classic Stainless Steel 25" x 21-1/4" x 4" Single Bowl Drop-in ADA Sink

Model(s) LRAD252140

## PRODUCT SPECIFICATIONS

Lustertone® Classic Stainless Steel 25" x 21-1/4" x 4" Single Bowl Drop-in ADA Sink. Sink is manufactured from 18 gauge 304 Stainless Steel with a Lustrous Satin finish, Rear Center drain placement, and Bottom only pads.