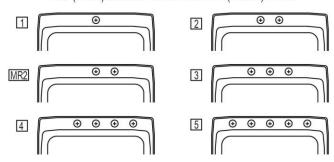

### **Hole Drilling Configurations:**

1-1/2" (38mm) Diameter Faucet Holes on 4" (102mm) Centers

| PART:     | QTY: |
|-----------|------|
| PROJECT:  |      |
| CONTACT:  |      |
| DATE:     |      |
| NOTES:    |      |
| APPROVAL: |      |