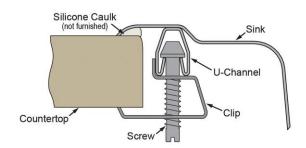

| Installation Type:    | Drop-in                                  |
|-----------------------|------------------------------------------|
| Material:             | 304 Stainless Steel                      |
| Finish:               | Lustrous Satin                           |
| Gauge:                | 18                                       |
| Sound Deadening:      | Bottom only pads                         |
| Number of Bowls:      | 1                                        |
| Sink Dimensions:      | 25" x 21-1/4" x 4"                       |
| Bowl 1 Dimensions:    | 21" x 15-3/4" x 3-7/8"                   |
| Drain Size:           | 3-1/2" (89mm)                            |
| Drain Location:       | Rear Center                              |
| Minimum Cabinet Size: | 30"                                      |
| Mounting Hardware:    | Part # 64090012 included for countertops |
|                       | up to 3/4" (19mm) thick                  |
| Template Included:    | No                                       |
| Cutout Template #:    | <u>1000001245</u>                        |