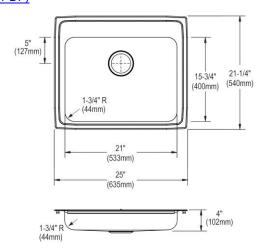

| Installation Type:    | Drop-in                                  |
|-----------------------|------------------------------------------|
| Material:             | 304 Stainless Steel                      |
| Finish:               | Lustrous Satin                           |
| Gauge:                | 18                                       |
| Sound Deadening:      | Bottom only pads                         |
| Number of Bowls:      | 1                                        |
| Sink Dimensions:      | 25" x 21-1/4" x 4"                       |
| Bowl 1 Dimensions:    | 21" x 15-3/4" x 3-7/8"                   |
| Drain Size:           | 3-1/2" (89mm)                            |
| Drain Location:       | Rear Center                              |
| Minimum Cabinet Size: | 30"                                      |
| Mounting Hardware:    | Part # 64090012 included for countertops |
|                       | up to 3/4" (19mm) thick                  |
| Template Included:    | No                                       |
| Cutout Template #:    | <u>1000001245</u>                        |

### **Cutout Dimensions for Drop-in Installation:**

24-3/8" x 20-5/8" (619mm x 524mm) with 1-1/2" (38mm) corner radius