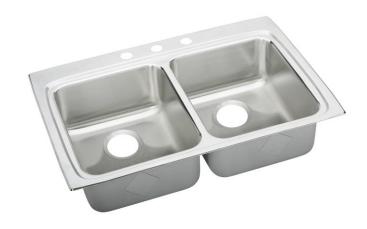

# Lustertone® Classic Stainless Steel 33" x 22" x 5" Equal Double Bowl Drop-in ADA Sink with Quick-clip

Model(s) LRADQ332250

### PRODUCT SPECIFICATIONS

Lustertone® Classic Stainless Steel 33" x 22" x 5" Equal Double Bowl Drop-in ADA Sink with Quick-clip. Sink is manufactured from 18 gauge 304 Stainless Steel with a Lustrous Satin finish, Rear Center drain placement, and Bottom only pads.

| Installation Type:    | Drop-in                             |
|-----------------------|-------------------------------------|
| Material:             | 304 Stainless Steel                 |
| Special Features:     | Quick-Clip Mounting System          |
| Finish:               | Lustrous Satin                      |
| Gauge:                | 18                                  |
| Sound Deadening:      | Bottom only pads                    |
| Number of Bowls:      | 2                                   |
| Sink Dimensions:      | 33" x 22" x 5"                      |
| Bowl 1 Dimensions:    | 13-1/2" x 16" x 4-5/8"              |
| Bowl 2 Dimensions:    | 13-1/2" x 16" x 4-5/8"              |
| Drain Size:           | 3-1/2" (89mm)                       |
| Drain Location:       | Rear Center                         |
| Minimum Cabinet Size: | 36"                                 |
| Mounting Hardware:    | Included for 3/4" (19mm) countertop |
| Template Included:    | No                                  |
| Cutout Template #:    | 1000001189                          |