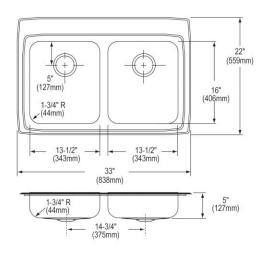

| Installation Type:    | Drop-in                             |
|-----------------------|-------------------------------------|
| Material:             | 304 Stainless Steel                 |
| Special Features:     | Quick-Clip Mounting System          |
| Finish:               | Lustrous Satin                      |
| Gauge:                | 18                                  |
| Sound Deadening:      | Bottom only pads                    |
| Number of Bowls:      | 2                                   |
| Sink Dimensions:      | 33" x 22" x 5"                      |
| Bowl 1 Dimensions:    | 13-1/2" x 16" x 4-5/8"              |
| Bowl 2 Dimensions:    | 13-1/2" x 16" x 4-5/8"              |
| Drain Size:           | 3-1/2" (89mm)                       |
| Drain Location:       | Rear Center                         |
| Minimum Cabinet Size: | 36"                                 |
| Mounting Hardware:    | Included for 3/4" (19mm) countertop |
| Template Included:    | No                                  |
| Cutout Template #:    | 1000001189                          |

#### **Cutout Dimensions for Drop-in Installation:**

32-3/8" x 21-3/8" (822mm x 543mm) with 1-1/2" (38mm) corner radius