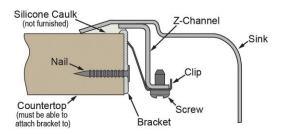

#### **Installation Profile:**

**SPECIFICATIONS** 

| Optional Accessories |                                                                                                               |                                                                                                                                                                                                                                                                                                                                                                                                                                                                                                                                                                                                                                                                                                                                                                                                                                                                                                                                                                                                                                                                                                                                                                                                                                                                                                                                                                                                                                                                                                                                                                                                                                                                                                                                                                                                                                                                                                                                                                                                                                                                                                                                |  |
|----------------------|---------------------------------------------------------------------------------------------------------------|--------------------------------------------------------------------------------------------------------------------------------------------------------------------------------------------------------------------------------------------------------------------------------------------------------------------------------------------------------------------------------------------------------------------------------------------------------------------------------------------------------------------------------------------------------------------------------------------------------------------------------------------------------------------------------------------------------------------------------------------------------------------------------------------------------------------------------------------------------------------------------------------------------------------------------------------------------------------------------------------------------------------------------------------------------------------------------------------------------------------------------------------------------------------------------------------------------------------------------------------------------------------------------------------------------------------------------------------------------------------------------------------------------------------------------------------------------------------------------------------------------------------------------------------------------------------------------------------------------------------------------------------------------------------------------------------------------------------------------------------------------------------------------------------------------------------------------------------------------------------------------------------------------------------------------------------------------------------------------------------------------------------------------------------------------------------------------------------------------------------------------|--|
| LKWOBG1316SS         | Elkay Stainless Steel 12-1/2" x 15" x 1" Bottom Grid  Spec Sheet (PDF)                                        |                                                                                                                                                                                                                                                                                                                                                                                                                                                                                                                                                                                                                                                                                                                                                                                                                                                                                                                                                                                                                                                                                                                                                                                                                                                                                                                                                                                                                                                                                                                                                                                                                                                                                                                                                                                                                                                                                                                                                                                                                                                                                                                                |  |
| <u>CB1613</u>        | Elkay Hardwood 16-3/4" x 13-1/2" x 1" Cutting Board  Spec Sheet (PDF)                                         |                                                                                                                                                                                                                                                                                                                                                                                                                                                                                                                                                                                                                                                                                                                                                                                                                                                                                                                                                                                                                                                                                                                                                                                                                                                                                                                                                                                                                                                                                                                                                                                                                                                                                                                                                                                                                                                                                                                                                                                                                                                                                                                                |  |
| <u>CB1713</u>        | Elkay Hardwood 13-1/2" x 17" x 1" Cutting Board <u>Spec Sheet (PDF)</u>                                       |                                                                                                                                                                                                                                                                                                                                                                                                                                                                                                                                                                                                                                                                                                                                                                                                                                                                                                                                                                                                                                                                                                                                                                                                                                                                                                                                                                                                                                                                                                                                                                                                                                                                                                                                                                                                                                                                                                                                                                                                                                                                                                                                |  |
| <u>CBS1316</u>       | Hardwood 14-1/2" x 17" x 3/4" Cutting Board  Spec Sheet (PDF)                                                 |                                                                                                                                                                                                                                                                                                                                                                                                                                                                                                                                                                                                                                                                                                                                                                                                                                                                                                                                                                                                                                                                                                                                                                                                                                                                                                                                                                                                                                                                                                                                                                                                                                                                                                                                                                                                                                                                                                                                                                                                                                                                                                                                |  |
| <u>LK99</u>          | Deluxe 3-1/2" Drain Type 304 Stainless Steel Body Strainer Basket Rubber Seal and Tailpiece  Spec Sheet (PDF) | a grant of the state of the sta |  |
| LKAD35               | 3-1/2" Drain Fitting" Stainless Steel Body Strainer Basket and Offset Tailpiece <u>Spec Sheet (PDF)</u>       | 7                                                                                                                                                                                                                                                                                                                                                                                                                                                                                                                                                                                                                                                                                                                                                                                                                                                                                                                                                                                                                                                                                                                                                                                                                                                                                                                                                                                                                                                                                                                                                                                                                                                                                                                                                                                                                                                                                                                                                                                                                                                                                                                              |  |
| <u>LKWERBSS</u>      | Elkay® Stainless Steel 15-3/8" x 12-3/8" x 5-7/16" Rinsing Basket  Spec Sheet (PDF)                           |                                                                                                                                                                                                                                                                                                                                                                                                                                                                                                                                                                                                                                                                                                                                                                                                                                                                                                                                                                                                                                                                                                                                                                                                                                                                                                                                                                                                                                                                                                                                                                                                                                                                                                                                                                                                                                                                                                                                                                                                                                                                                                                                |  |
| LKWRB1316SS          | Elkay Stainless Steel 12-1/2" x 15" x 7" Rinsing Basket <u>Spec Sheet (PDF)</u>                               |                                                                                                                                                                                                                                                                                                                                                                                                                                                                                                                                                                                                                                                                                                                                                                                                                                                                                                                                                                                                                                                                                                                                                                                                                                                                                                                                                                                                                                                                                                                                                                                                                                                                                                                                                                                                                                                                                                                                                                                                                                                                                                                                |  |